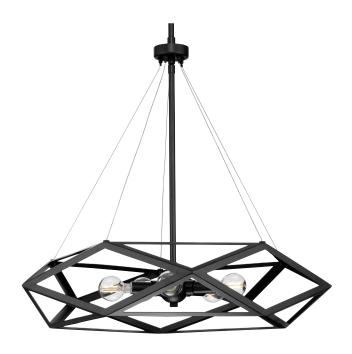

## P500422-31M Saucedo

Saucedo Collection Five-Light Matte Black Modern Pendant

Category: Pendants

Finish: Matte Black (Painted) Construction: Steel Construction

Diameter: 24.5 in

Height: 22 in Overall Ht. W/Stem And Swivel: 78.5 in